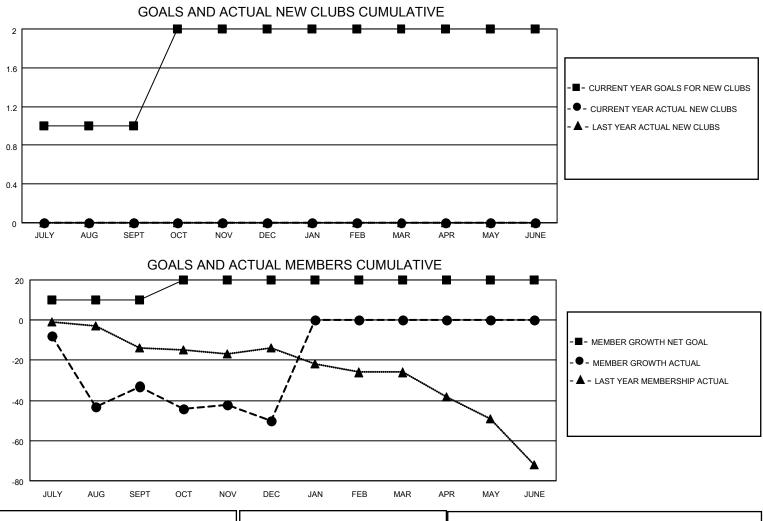

## LOCATION MISSOURI

District 26 M3

Results as of: 12/31/2021

| Clubs                 |               |           |               | Members               |                        |                         |                                                    |
|-----------------------|---------------|-----------|---------------|-----------------------|------------------------|-------------------------|----------------------------------------------------|
| RESULTS FOR 2021-2022 |               |           |               | RESULTS FOR 2021-2022 |                        |                         |                                                    |
| QUARTER               | NEW CLUB GOAL | NEW CLUBS | DROPPED CLUBS | QUARTER               | BER GROWTH NET<br>GOAL | MEMBER GROWTH<br>ACTUAL | DROPPED<br>MEMBERS ACTUAL<br>(including transfers) |
| JULY/AUG/SEPT         | 1             | 0         | 1             | JULY/AUG/SEPT         | 10                     | 30                      | 53                                                 |
| OCT/NOV/DEC           | 1             | 0         | 2             | OCT/NOV/DEC           | 10                     | 21                      | 36                                                 |
| JAN/FEB/MAR           | 0             | 0         | 0             | JAN/FEB/MAR           | 0                      | 0                       | 0                                                  |
| APR/MAY/JUNE          | 0             | 0         | 0             | APR/MAY/JUNE          | 0                      | 0                       | 0                                                  |